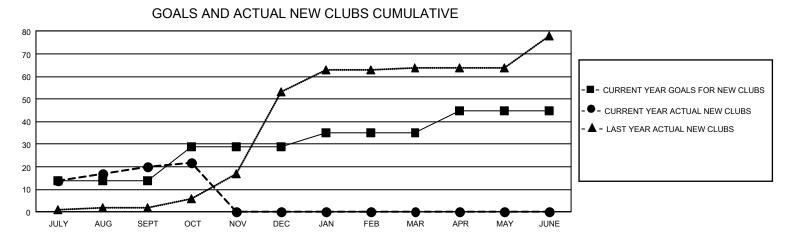

## GAT MONTHLY MEMBERSHIP PROGRESS REPORT Results

GMT Constitutional Area 6, Group A

REPORT DOES NOT INCLUDE CLUBS IN UNDISTRICTED AREAS.

| Clubs                 |               |           |               | Members               |                          |                         |                                                    |
|-----------------------|---------------|-----------|---------------|-----------------------|--------------------------|-------------------------|----------------------------------------------------|
| RESULTS FOR 2021-2022 |               |           |               | RESULTS FOR 2021-2022 |                          |                         |                                                    |
| QUARTER               | NEW CLUB GOAL | NEW CLUBS | DROPPED CLUBS | QUARTER               | EMBER GROWTH NET<br>GOAL | MEMBER GROWTH<br>ACTUAL | DROPPED MEMBERS<br>ACTUAL (including<br>transfers) |
| JULY/AUG/SEPT         | - 42          | 20        | 10            | JULY/AUG/SEPT         | г 135                    | 627                     | 183                                                |
| OCT/NOV/DEC           | 45            | 2         | 0             | OCT/NOV/DEC           | 120                      | 192                     | 19                                                 |
| JAN/FEB/MAR           | 18            | 0         | 0             | JAN/FEB/MAR           | 110                      | 0                       | 0                                                  |
| APR/MAY/JUNE          | 30            | 0         | 0             | APR/MAY/JUNE          | 115                      | 0                       | 0                                                  |