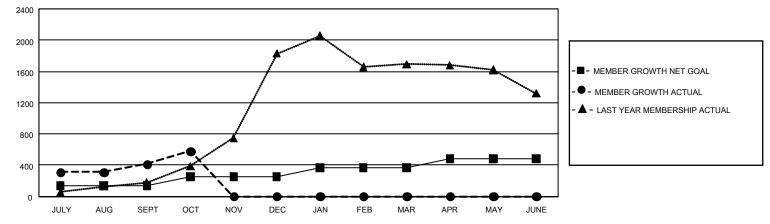

## GAT MONTHLY MEMBERSHIP PROGRESS REPORT Results

GMT Constitutional Area 6, Group A

REPORT DOES NOT INCLUDE CLUBS IN UNDISTRICTED AREAS.

| Clubs                 |               |           |               | Members               |                          |                         |                                                    |
|-----------------------|---------------|-----------|---------------|-----------------------|--------------------------|-------------------------|----------------------------------------------------|
| RESULTS FOR 2021-2022 |               |           |               | RESULTS FOR 2021-2022 |                          |                         |                                                    |
| QUARTER               | NEW CLUB GOAL | NEW CLUBS | DROPPED CLUBS | QUARTER               | EMBER GROWTH NET<br>GOAL | MEMBER GROWTH<br>ACTUAL | DROPPED MEMBERS<br>ACTUAL (including<br>transfers) |
| JULY/AUG/SEPT         | - 42          | 20        | 10            | JULY/AUG/SEPT         | г 135                    | 627                     | 183                                                |
| OCT/NOV/DEC           | 45            | 2         | 0             | OCT/NOV/DEC           | 120                      | 192                     | 19                                                 |
| JAN/FEB/MAR           | 18            | 0         | 0             | JAN/FEB/MAR           | 110                      | 0                       | 0                                                  |
| APR/MAY/JUNE          | 30            | 0         | 0             | APR/MAY/JUNE          | 115                      | 0                       | 0                                                  |